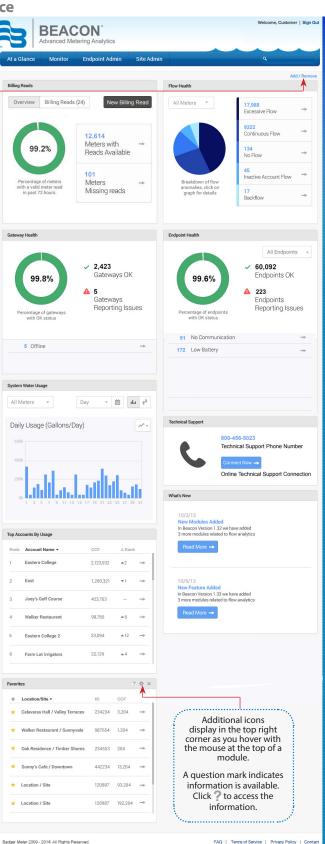

## **BEACON Advanced Metering Analytics**

Software At A Glance

**BEACON At A Glance** is the control center for your Utility, with a variety of modules that provide a snapshot view of current and historical activity, real-time status for any issues that may need attention and access to all BEACON major functions.

Simply click and drag a module to reposition it or use the **Add/Remove** link to add or remove a module. Available modules are described below.

#### **Billing Reads**

Process read data captured by the system into a billing file that can be passed to your billing software. Billing Reads shows meters that have a current billing read available and meters missing reads.

- Click the number of meters to display a list.
- To display a list of all previously run billing read files, click Billing Reads.
  - To create a new billing read file, click New Billing Read.

#### Flow Health

Provides an overview of any flow issues in the water system. Select all the meters in the system or select a user specific group to view.

Click to see a list of accounts currently reporting the condition.

#### **Gateway Health**

Number and % of gateways reporting with and without issues as well as a list of gateways with the reported issues.

#### **Endpoint Health**

Number and % of endpoints reporting with and without issues as well as a list of endpoints with the reported issues.

#### System Water Usage

Snapshot of the water usage in your system. Can be used to compare today's usage to yesterday's water usage in graph and number formats. Use the calendar to select the specific time period to view. Select all the meters in the system or select a user specific group to view.

#### **Top Accounts By Usage**

Displays the top accounts that are currently using the most water in the system by day, week or month. Up to 40 accounts can be selected. Columns can be sorted. Click to see account details.

#### Favorites

Users have the ability to mark specific accounts as favorites. Columns can be sorted. To mark a favorite, click 🜟 when viewing the account card on the Monitor page. Each user sees *only* the accounts he or she personally marked as a favorite.

Click is to see account details.

#### What's New

Displays information on new and upcoming features for the BEACON AMA software.

### Technical Support

Displays the phone number to call for

Badger Meter Technical Support and a link when you need to connect online.